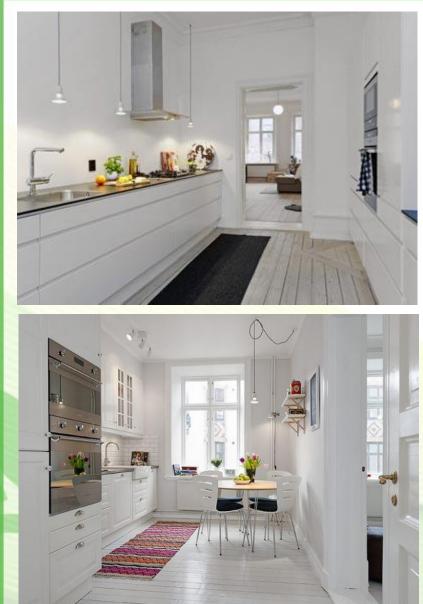

# **WPC/PVC FLOORINGS**

## FIRE RESISTANT | TERMITE PROOF

WPC/PVC flooring the future product will be the water-proof and durable in the event of a spill or moisture. WPC flooring is a plank system with a glueless locking system similar to a laminate installation.