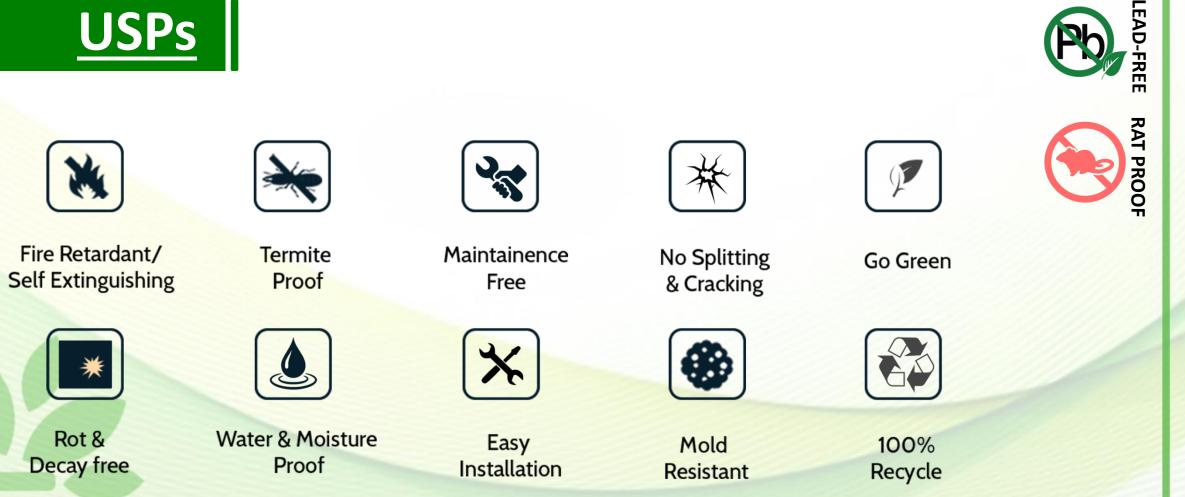

## DURABLE | WATER RESISTANT | PAINTABLE

TREELAB is capable of providing high performing and long lasting WPC/PVC doors to adorn the interior of your home.

## FIRE RESISTANT | TERMITE PROOF

WPC/PVC flooring the future product will be the water-proof and durable in the event of a spill or moisture. WPC flooring is a plank system with a glueless locking system similar to a laminate installation.

## **MOLD RESISTANT | DECAY PROOF | RECYCLABLE**

We provide dimensional accurate and stability in varying humidity and high screw holding capacity, high shock and buckling resistant, range of Decorative WPC/PVC.

## **MOISTURE RESISTANT | EASY INSTALLATION**

We're proficiently providing a range of WPC/PVC Door Frames that are waterproof, distortion resistant, and acquire a great adaptability to the outdoor conditions