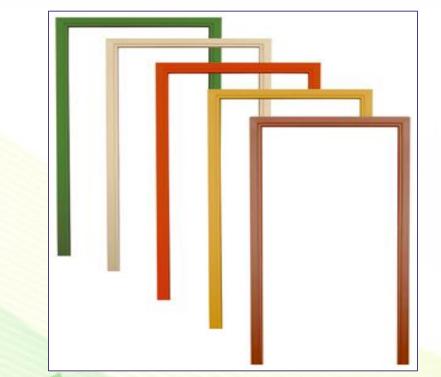

## WPC/PVC DOOR FRAMES

## **MOISTURE RESISTANT | EASY INSTALLATION**

We're proficiently providing a range of WPC/PVC Door Frames that are waterproof, distortion resistant, and acquire a great adaptability to the outdoor conditions