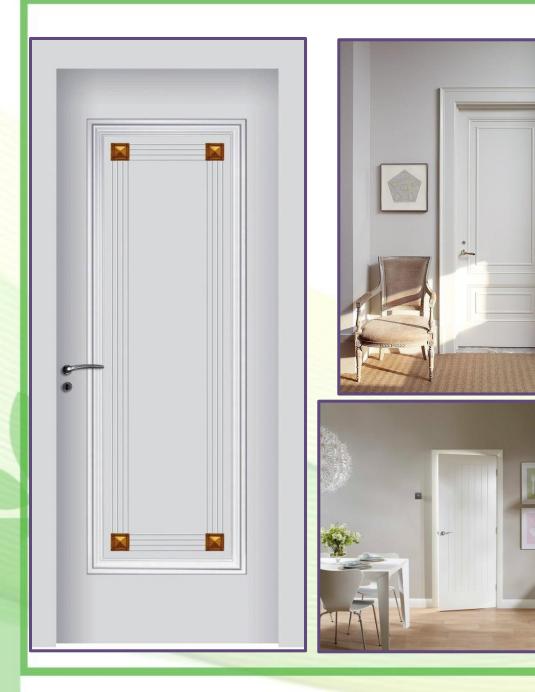

# **WPC/PVC DOORS**

## DURABLE | WATER RESISTANT | PAINTABLE

TREELAB is capable of providing high performing and long lasting WPC/PVC doors to adorn the interior of your home.