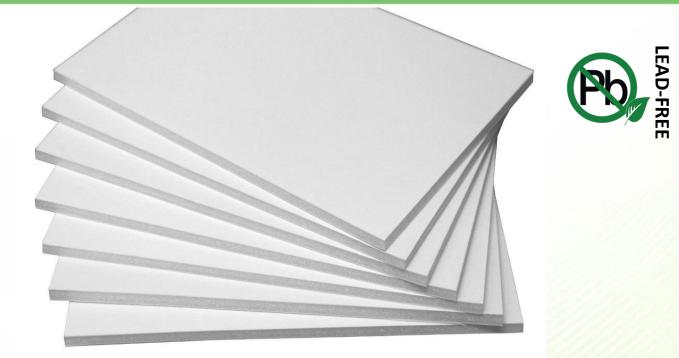

# WPC/PVC

# Uses Of WPC/PVC

The most widespread uses of WPC/PVC is in railings, fences, landscaping timbers, cladding and siding, park benches, molding and trim, window, floorings and door frames, and indoor furniture.

## **AVAILABLE RANGE OF WPC/PVC**